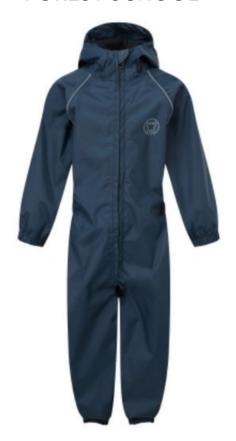

#### FOREST SCHOOL

Waterproof all-in-one overall (any colour)
Wellington boots (any colour)
Plastic/metal mug
Labelled bag to be kept at school for forest school uniform

### **FOREST SCHOOL**

TIN MUG

**WELLIES** 

BAG