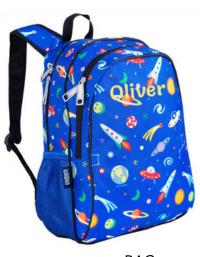

#### FOREST SCHOOL

Waterproof all-in-one overall (any colour)
Wellington boots (any colour)
Plastic/metal mug
Labelled bag to be kept at school for forest school uniform

### **FOREST SCHOOL**

TIN MUG

**WELLIES** 

BAG