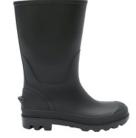

#### FOREST SCHOOL

Waterproof all-in-one overall (any colour)
Wellington boots (any colour)
Plastic/metal mug
Labelled bag to be kept at school for forest school uniform

### **FOREST SCHOOL**

TIN MUG

**WELLIES** 

BAG