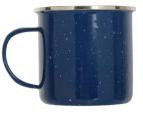

#### FOREST SCHOOL

Waterproof all-in-one overall (any colour)
Wellington boots (any colour)
Plastic/metal mug
Labelled bag to be kept at school for forest school uniform

### **FOREST SCHOOL**

TIN MUG

**WELLIES** 

BAG