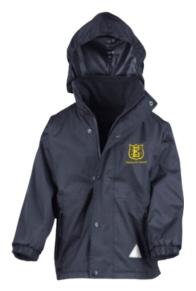

Elmhurst logo red polo Shirt
Elmhurst logo navy blue jumper
Plain navy blue tracksuit bottom / shorts
Grey socks
Plain black velcro trainers

Elmhurst reversible outdoor jacket (worn all year round)
Elmhurst summer cap / winter beanie
Plain navy blue gloves
Elmhurst navy blue neck scarf

## LITTLE ELMS UNIFORM LIST

**OUTDOOR JACKET** 

**POLO SHIRT** 

**JUMPER** 

**SUMMER CAP** 

WINTER BEANIE

**WATER BOTTLE** 