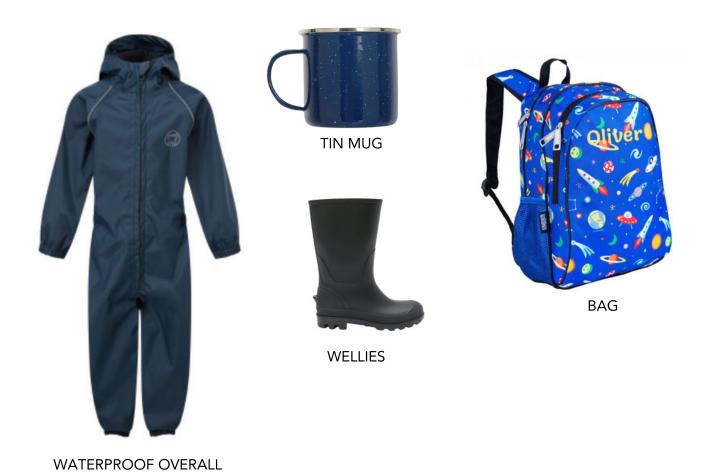

#### FOREST SCHOOL

Waterproof all-in-one overall (any colour)
Wellington boots (any colour)
Plastic/metal mug
Labelled bag to be kept at school for forest school uniform