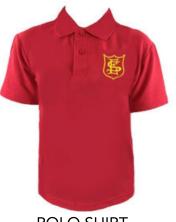

Elmhurst logo red polo Shirt
Elmhurst logo navy blue jumper
Plain navy blue tracksuit bottom / shorts
Grey socks
Plain black velcro trainers

Elmhurst reversible outdoor jacket (worn all year round)
Elmhurst summer cap / winter beanie
Plain navy blue gloves
Elmhurst navy blue neck scarf

## LITTLE ELMS UNIFORM LIST

**OUTDOOR JACKET** 

**POLO SHIRT** 

**JUMPER** 

**SUMMER CAP** 

WINTER BEANIE

**WATER BOTTLE** 